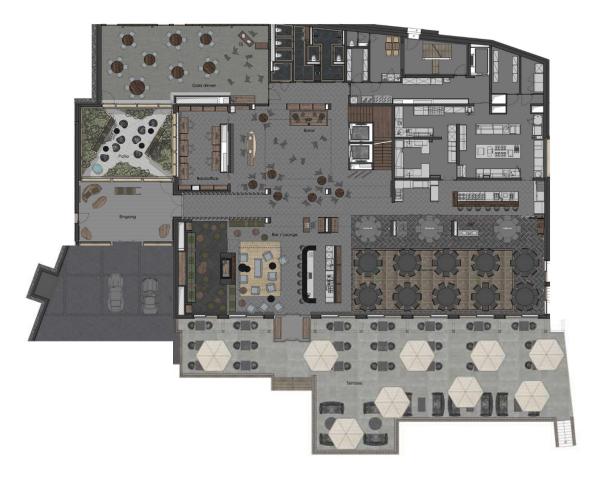

|                       | ÷   | •   |
|-----------------------|-----|-----|
| BG's Grill Restaurant | 112 | 100 |
| Terrace               | 100 | 100 |
| The Seven Spirits Bar |     | 40  |
| The Lobby             |     | 30  |
| The Other Club        |     | 20  |
| Elinor Ostrom         | 64  | 80  |
| Restaurant Pinte      | 60  |     |

|                       | ÷.  | •   |    |
|-----------------------|-----|-----|----|
| BG's Grill Restaurant | 112 | 100 | 80 |
| Terrace               | 100 | 100 | 80 |
| The Seven Spirits Bar |     | 40  |    |
| The Lobby             |     | 30  |    |
| The Other Club        |     | 20  |    |
| Elinor Ostrom         | 64  | 80  | 60 |
| Restaurant Pinte      | 60  |     | 60 |

|                       | ÷.  | •   |    |
|-----------------------|-----|-----|----|
| BG's Grill Restaurant | 112 | 100 |    |
| Terrace               | 100 | 100 |    |
| The Seven Spirits Bar |     | 40  |    |
| The Lobby             |     | 30  |    |
| The Other Club        |     | 20  |    |
| Elinor Ostrom         | 64  | 80  | 30 |
| Restaurant Pinte      | 60  |     |    |