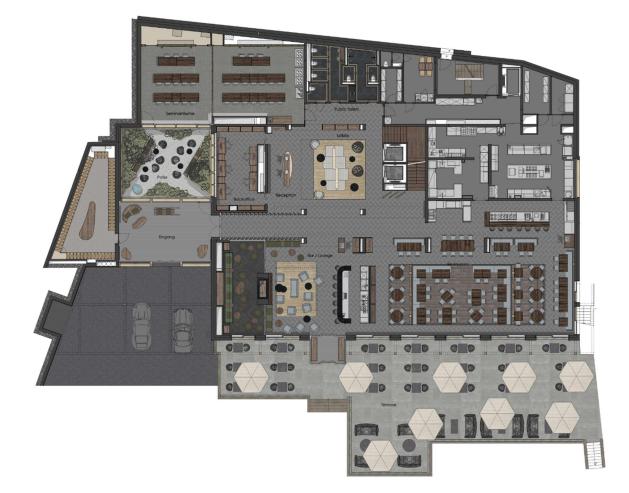

|                       | ÷   | •   |
|-----------------------|-----|-----|
| BG's Grill Restaurant | 112 | 100 |
| Terrace               | 100 | 100 |
| The Seven Spirits Bar |     | 40  |
| The Lobby             |     | 30  |
| The Other Club        |     | 20  |
| Elinor Ostrom         | 64  | 80  |
| Restaurant Pinte      | 60  |     |

|                       | ÷.  | •   |    |
|-----------------------|-----|-----|----|
| BG's Grill Restaurant | 112 | 100 | 80 |
| Terrace               | 100 | 100 | 80 |
| The Seven Spirits Bar |     | 40  |    |
| The Lobby             |     | 30  |    |
| The Other Club        |     | 20  |    |
| Elinor Ostrom         | 64  | 80  | 60 |
| Restaurant Pinte      | 60  |     | 60 |

|                       | ÷.  | •   |    |
|-----------------------|-----|-----|----|
| BG's Grill Restaurant | 112 | 100 |    |
| Terrace               | 100 | 100 |    |
| The Seven Spirits Bar |     | 40  |    |
| The Lobby             |     | 30  |    |
| The Other Club        |     | 20  |    |
| Elinor Ostrom         | 64  | 80  | 30 |
| Restaurant Pinte      | 60  |     |    |