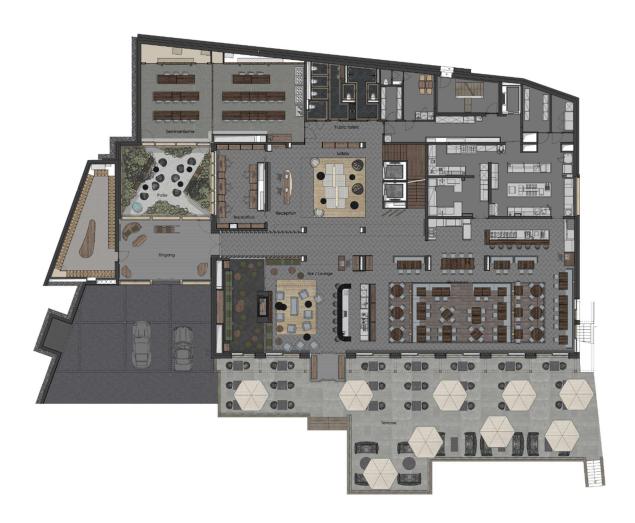

|                       | <b>Ö</b> |     |
|-----------------------|----------|-----|
| BG's Grill Restaurant | 112      | 150 |
| Terrace               | 100      | 150 |
| The Seven Spirits Bar |          | 40  |
| The Lobby             |          | 30  |
| The Other Club        |          | 20  |
| Elinor Ostrom         | 50       | 100 |
| Restaurant Pinte      | 60       |     |
|                       |          |     |

|                       | •   |     |     |
|-----------------------|-----|-----|-----|
| BG's Grill Restaurant | 112 | 150 | 100 |
| Terrace               | 100 | 150 | 100 |
| The Seven Spirits Bar |     | 40  |     |
| The Lobby             |     | 30  |     |
| The Other Club        |     | 20  |     |
| Elinor Ostrom         | 50  | 100 | 60  |
| Restaurant Pinte      | 60  |     | 60  |

|                       | <b>(</b> |     |    |
|-----------------------|----------|-----|----|
| BG's Grill Restaurant | 112      | 150 |    |
| Terrace               | 100      | 150 |    |
| The Seven Spirits Bar |          | 40  |    |
| The Lobby             |          | 30  |    |
| The Other Club        |          | 20  |    |
| Elinor Ostrom         | 50       | 100 | 30 |
| Restaurant Pinte      | 60       |     |    |