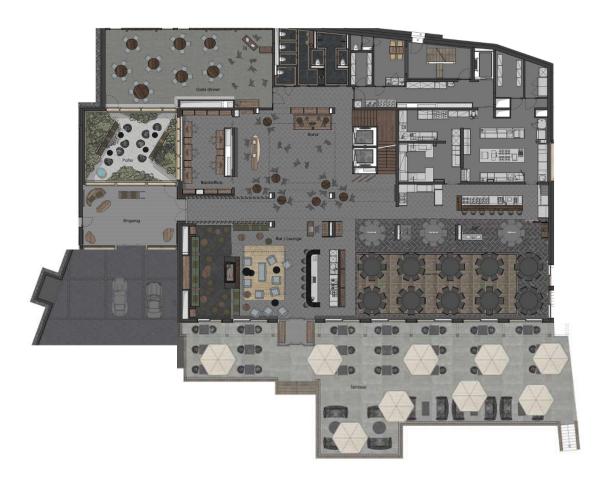

|                       | <b>Ö</b> |     |
|-----------------------|----------|-----|
| BG's Grill Restaurant | 112      | 150 |
| Terrace               | 100      | 150 |
| The Seven Spirits Bar |          | 40  |
| The Lobby             |          | 30  |
| The Other Club        |          | 20  |
| Elinor Ostrom         | 50       | 100 |
| Restaurant Pinte      | 60       |     |
|                       |          |     |

|                       | •   |     |     |
|-----------------------|-----|-----|-----|
| BG's Grill Restaurant | 112 | 150 | 100 |
| Terrace               | 100 | 150 | 100 |
| The Seven Spirits Bar |     | 40  |     |
| The Lobby             |     | 30  |     |
| The Other Club        |     | 20  |     |
| Elinor Ostrom         | 50  | 100 | 60  |
| Restaurant Pinte      | 60  |     | 60  |

|                       | <b>(</b> |     |    |
|-----------------------|----------|-----|----|
| BG's Grill Restaurant | 112      | 150 |    |
| Terrace               | 100      | 150 |    |
| The Seven Spirits Bar |          | 40  |    |
| The Lobby             |          | 30  |    |
| The Other Club        |          | 20  |    |
| Elinor Ostrom         | 50       | 100 | 30 |
| Restaurant Pinte      | 60       |     |    |